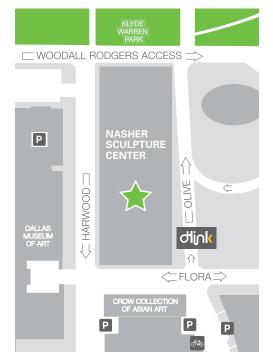

## **Self Parking**

**Lexus Red Parking Garage:** Located on the corner of Jack Evans Street and Woodall Rodgers FWY Service Road. attpac.org/your-visit/parking