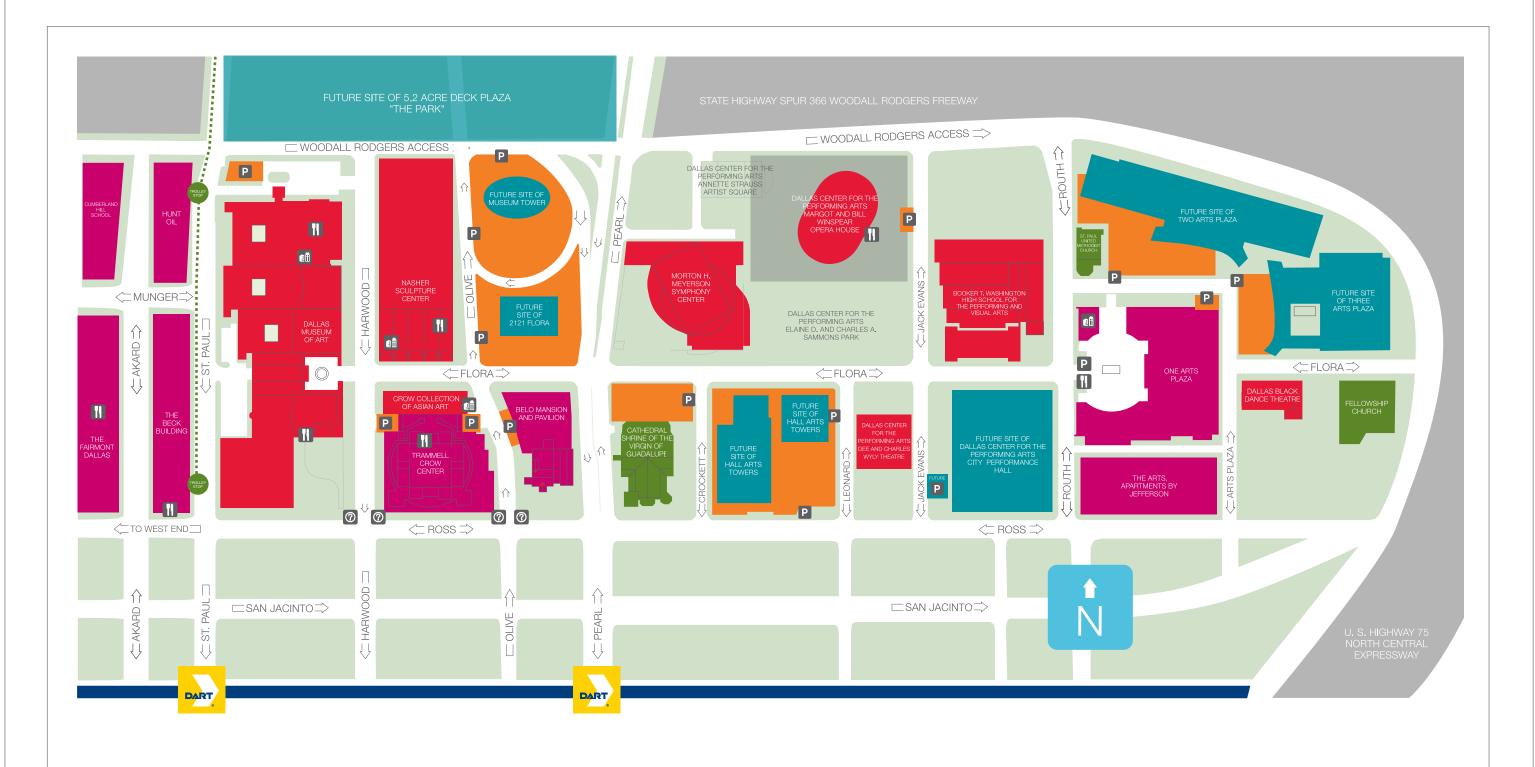

1 994         | \$ 3 250         |

<sup>\*\*\*</sup>Every event is unique. A custom staffing and pricing proposal will be provided to meet the specific needs of your special event. Pricing does not include sales tax, parking meter rental or special event permitting fees.



## **Self Parking**

**Lexus Red Parking Garage:** Located on the corner of Jack Evans Street and Woodall Rodgers FWY Service Road. attpac.org/your-visit/parking

### DAILY PARKING RATES DURING NON-EVENT TIMES

Early Bird Parking: \$6 Monday through Friday only, must be in before 9:00 a.m. and out before 6 p.m.

Hourly Rates: Free up to 30 Minutes \$6 up to 3 Hours \$12 for 3 to 5 Hours \$15 for over 5 Hours

EVENT PARKING / \$17 Flat Fee

As we are located downtown, there is always metered street parking available.



# DOWNTOWN DALLAS ARTS DISTRICT







Dining











Places of Worship